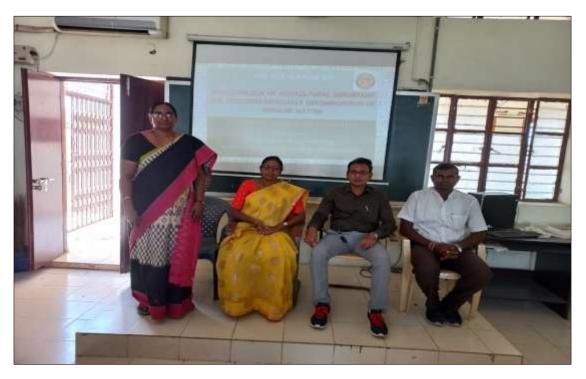

The Resource Person Dr. E. Sujatha, Assistant Professor of Microbiology explained that there are many technologies that are being used for the decomposition, which mainly include anaerobic decomposition, compositing, fermentation etc. She also discussed the microbes and explained that they are the key components of agriresidue decomposition process. The Principal Dr. L. Indiradevi, Dr. T. Sujatah, Dr. Shyamala Chandra, faculty members and students participated in the seminar.

# Photo Gallery of the Seminar 23-12-2019

ResorcePerson: Dr. E. Sujatha, Assistant Professor of microbiology, dept of Microbiology, Kakatiya University-Warangal.