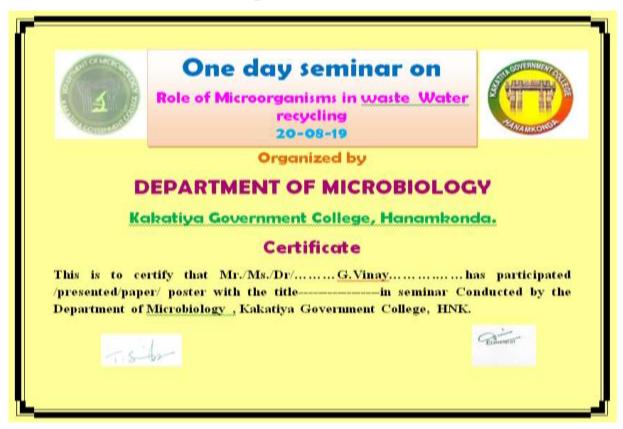

### **Participation Certificate**

### Certificate

This is to certify that Mr./Ms./Dr/......has participated /presented/paper/ poster with the title------in seminar Conducted by the Department of Microbiology, Kakatiya Government College HNK.