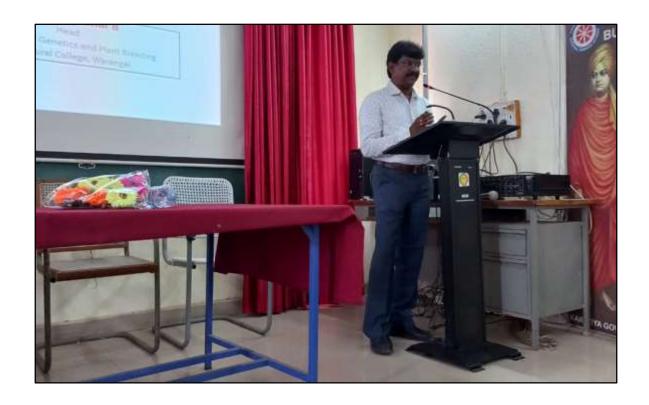

The inaugural session was chaired by the Principal Dr. V. P. Indiradevi and Key note address given by Prof. B. Vidyadhar, Regional Agriculture research centre, Warangal. Thereafter. Dr. P. Venkataiah, Assistant professor of Microbiology, Kakatiya University taken technical session. In this programme all the science Department HODs, students of all science groups actively participated.

II Technical Session II at Seminar Hall: Prof. B. Vidyadhar, Senior scientist-Agriculture Research center, Warangal.