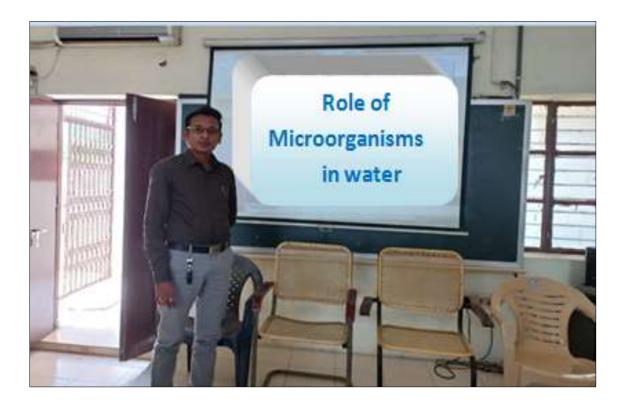

### 1. SEMINAR ON ROLE OF MICROORGANISMS IN WATER RECYCLING

### 20.08.2019

The Department of Microbiology conducted a seminar focused *on* 'significance of microorganisms in the environment cleans up' especially in waste water treatment and water recycling. It also focused on waste water treatment systems and anaerobic digesters.

**Technical Session I at Virtual Room:** Dr. P. Venkataiah, Assistant professor of Microbiology, Kakatiya University explaining the significance of Microorganisms in cleaning up of environment in the seminar on 20-08-2019